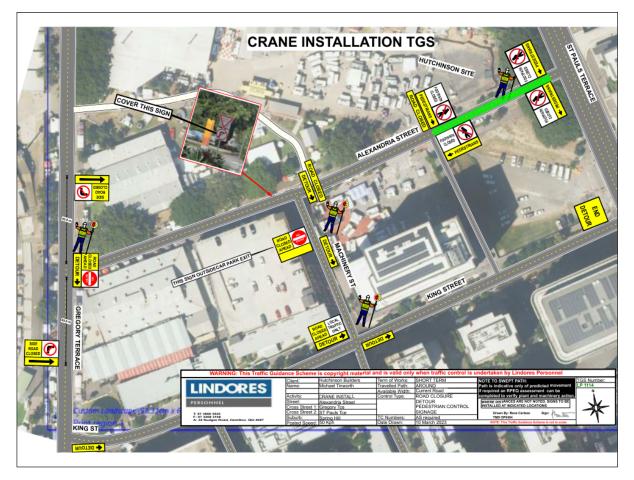

The next phase of work will require the use of two cranes, as previously notified.

#### **Upcoming works**

Due to unforeseen circumstances, the installation of the second crane has been slightly delayed. This will now be arriving on site on Saturday 15<sup>th</sup> July. No other details have changed.

The arrival of the crane will impact the traffic in the area, and Alexandria St will be closed from 6.30am to 6.30pm. During this time, traffic will be redirected via Machinery St and King St.

The introduction of this second crane will not change or increase the construction impacts onsite. The cranes are expected to be onsite until early 2025.